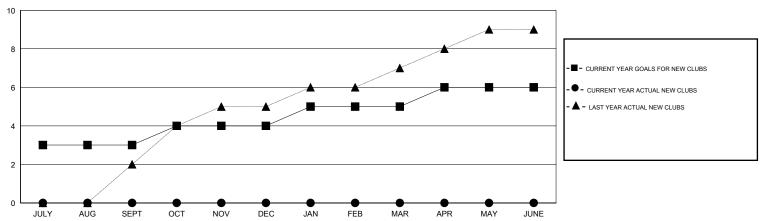

Y/AUG/SEPT | 60                 | 0                                   | 0                  | 0                |
| OCT/NOV/DEC           | 1                | 0         | 0                     | 0                | OCT/NOV/DEC   | -75                | 0                                   | 0                  | 0                |
| JAN/FEB/MAR           | 1                | 0         | 0                     | 0                | JAN/FEB/MAR   | 50                 | 0                                   | 0                  | 0                |
| APR/MAY/JUNE          | 1                | 0         | 0                     | 0                | APR/MAY/JUNE  | 20                 | 0                                   | 0                  | 0                |

## GOALS AND ACTUAL NEW CLUBS CUMULATIVE



## GOALS AND ACTUAL MEMBERS CUMULATIVE



| -=-  | CURRENT | YEAR GO | ALS FOR NEW |  |
|------|---------|---------|-------------|--|
| МЕМВ | ERS     |         |             |  |

- CURRENT YEAR ACTUAL MEMBERS

- LAST YEAR ACTUAL MEMBERS

| DROPPED CLUBS: 0 |   |
|------------------|---|
| DROPPED MEMBERS  |   |
| DECEASED         | 0 |
| CLUB CANCELLED   | 0 |
| OTHER            | 0 |
| TOTAL            | 0 |

| 0 CLUBS OF 0 ADDED 1 OR MORE NEW MEMBERS | GENDER DISTI<br>MALE<br>FEMALE | 0 (100.00%)<br>0 (100.00%)<br>0 (100.00%) |   |
|------------------------------------------|--------------------------------|-------------------------------------------|---|
| CLICK HERE FOR HEALTH ASSESSMENT DATA    | FAMILY UNIT MEMBE              |                                           | 0 |

NON