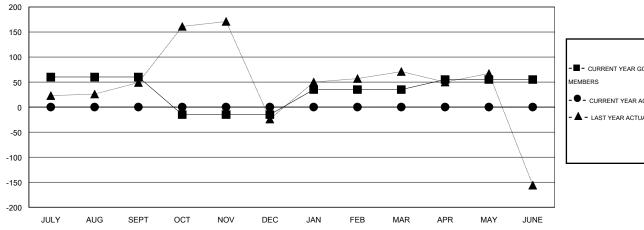

## GOALS AND ACTUAL MEMBERS CUMULATIVE

| -=-  | CURRENT | YEAR GO | ALS FOR NEW |  |
|------|---------|---------|-------------|--|
| МЕМВ | ERS     |         |             |  |

- CURRENT YEAR ACTUAL MEMBERS

- LAST YEAR ACTUAL MEMBERS

| DROPPED CLUBS: 0 |   |
|------------------|---|
| DROPPED MEMBERS  |   |
| DECEASED         | 0 |
| CLUB CANCELLED   | 0 |
| OTHER            | 0 |
| TOTAL            | 0 |